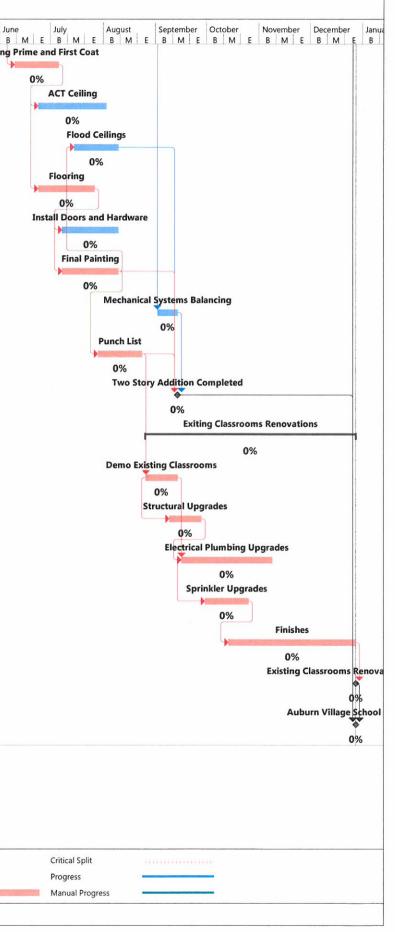

BPS revised schedule dated 6/06/2018 (5 pages )

AVS Exec Mtg. No.6.docx 3933

Page 7 of 7

\ SECURE VESTIBULE

Auburn Village School Addition & Renovation TTG 3933 6-07-2018