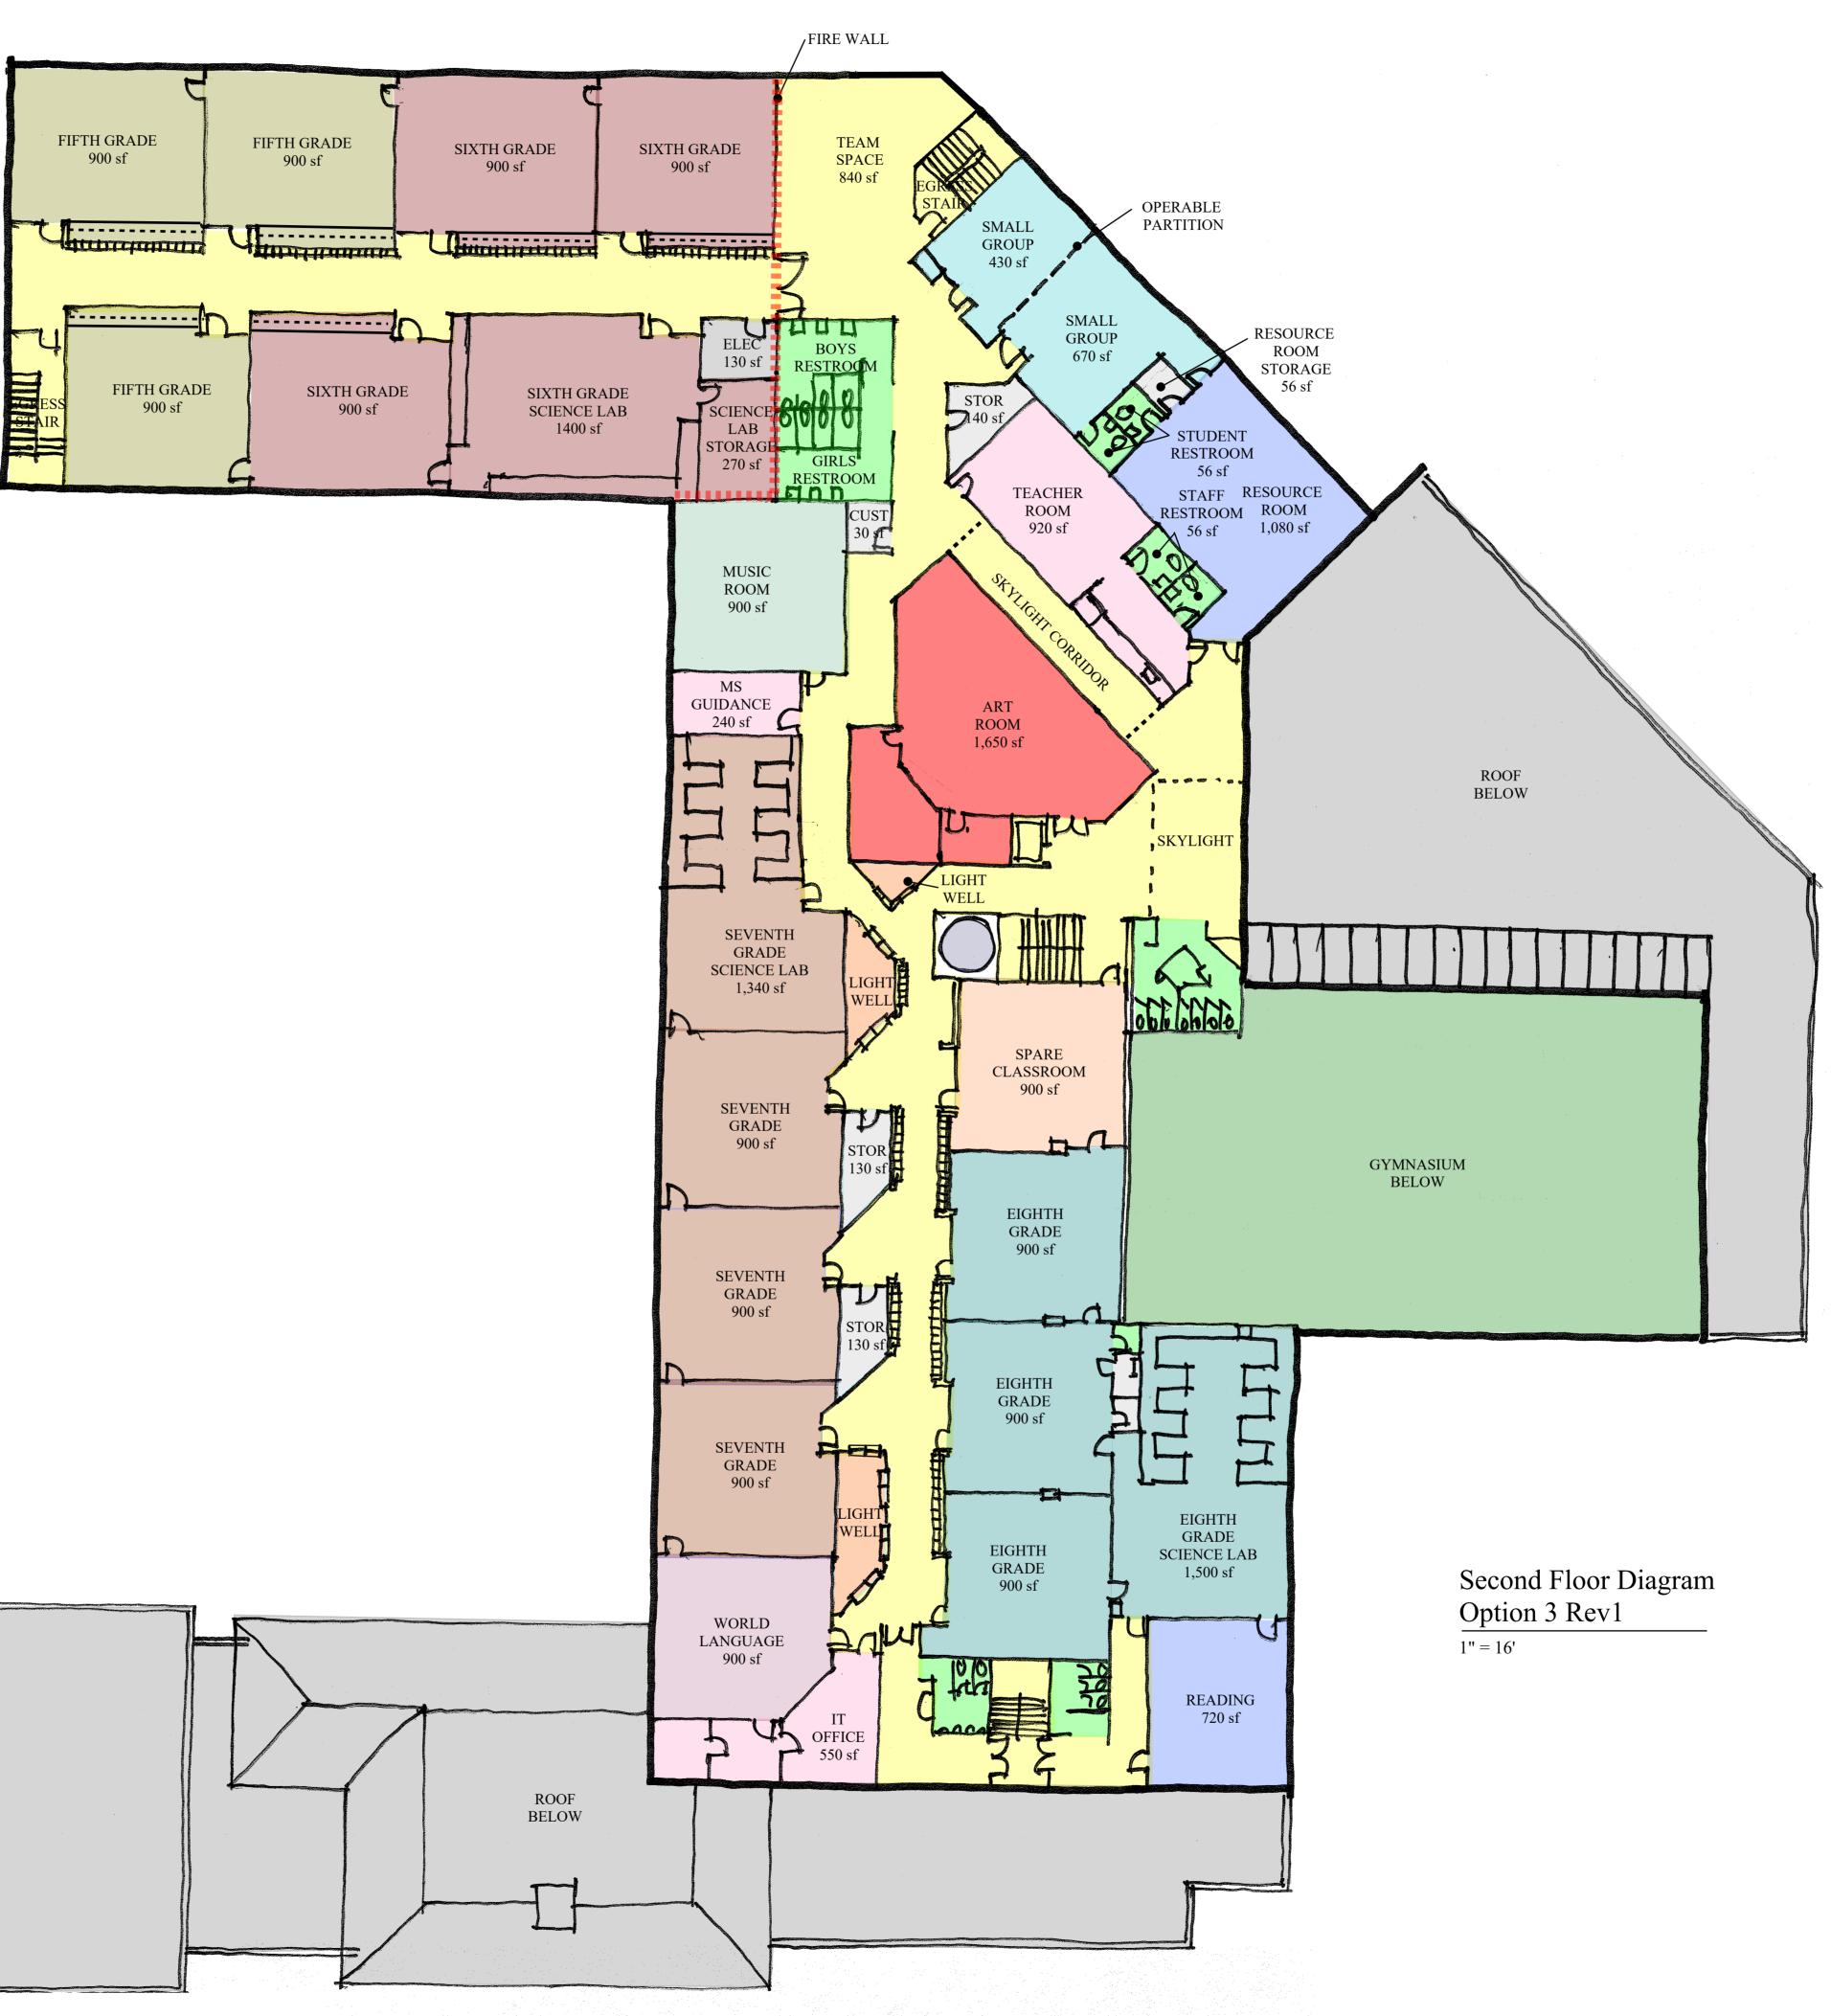

Page 2 of 7

| SAU/BPS<br>Building Desi | 4.1        | BPS was asked if lack of a contract will affect the progress of their work.<br>BS responded that it would not. <b>5/24:</b> KM commented that SAU<br>attorney comments regarding subrogation will need to be discussed. PL<br>approved KM contacting SAU attorney to work out. <b>6/07</b> In progress.                                                                                                                                                                                                                                                                                                                                                                                                                                                                                                                                                                                                                                                                                                                                                                                                                                                                                                                                                                                                                                                                                                                                 |
|--------------------------|------------|-----------------------------------------------------------------------------------------------------------------------------------------------------------------------------------------------------------------------------------------------------------------------------------------------------------------------------------------------------------------------------------------------------------------------------------------------------------------------------------------------------------------------------------------------------------------------------------------------------------------------------------------------------------------------------------------------------------------------------------------------------------------------------------------------------------------------------------------------------------------------------------------------------------------------------------------------------------------------------------------------------------------------------------------------------------------------------------------------------------------------------------------------------------------------------------------------------------------------------------------------------------------------------------------------------------------------------------------------------------------------------------------------------------------------------------------|
| Building Desig           | gir Kevlew |                                                                                                                                                                                                                                                                                                                                                                                                                                                                                                                                                                                                                                                                                                                                                                                                                                                                                                                                                                                                                                                                                                                                                                                                                                                                                                                                                                                                                                         |
| AVS                      | 1.15       | LC asked to visit other school administration offices and entrances. BPS will schedule visits to the Pelham schools. <b>4/12</b> : BPS to coordinate visit. <b>4/26</b> : BPS will provide contact to LC to schedule visit with Gary Dempsey. <b>5/10</b> : LC will schedule meeting around June 18 and notify DP for visit. <b>5/24</b> : Meeting being finalized. <b>6/07</b> Meeting scheduled for 6/19 at 8:00 am at Pelham High School.                                                                                                                                                                                                                                                                                                                                                                                                                                                                                                                                                                                                                                                                                                                                                                                                                                                                                                                                                                                            |
| SAU                      | 3.1        | SD noted that the "Modulars" may make a good storage area. AVS reviewing. <b>5/10</b> Decision pending. <b>5/24:</b> Decision pending. <b>6/07</b> Decision anticipated 6/12.                                                                                                                                                                                                                                                                                                                                                                                                                                                                                                                                                                                                                                                                                                                                                                                                                                                                                                                                                                                                                                                                                                                                                                                                                                                           |
| TTG                      | 4.2        | DP presented two first floor plan options showing school grade locations<br>and options for occupant connection between existing and proposed<br>portions of the building. It was determined that the new corridor<br>connection is preferred and four kindergarten classrooms will be needed.<br>Plans were provide for review. DP will be developing the second floor<br>based on the first floor comments and will visit LC to discuss. <b>5/24</b> : DP<br>presented Option 3 First & Second Floor Plan Diagrams. Additions to the<br>plan requested were possible a PTA storage area. Shelving in the locker<br>rooms, locker room structure should be reviewed. Existing Guidance<br>office adjacent to Art room will be demolished and Guidance office will<br>move into second floor kitchen space. There was a discussion about the<br>corridor second floor slab infills. Review of 2009 International Existing<br>Building Code requires the whole building be brought up to current<br>building code "where the work area exceeds 50% of the aggregate area<br>of the building. The second floor openings could be considered outside<br>the work area. <b>6/07</b> DP review previous design decisions. DP instructed<br>by AVS not to review atrium issues with code official at preliminary FD &<br>BD meeting. Atrium opening infills are on hold for now. PTA storage<br>proposed was deleted, PTA said does not need. |
| TTG                      | 4.3        | Renovation of the locker rooms was discussed. DP will develop design<br>for review based on the discussion. <b>5/24:</b> DP presented locker room<br>options with Option 3 First & Second Floor Plan Diagrams. Locker Room<br>summer work package is being developed. <b>6/07</b> DP to provide base<br>Locker Room layout to BS to review logistics.                                                                                                                                                                                                                                                                                                                                                                                                                                                                                                                                                                                                                                                                                                                                                                                                                                                                                                                                                                                                                                                                                   |

AVS Exec Mtg. No.6.docx 3933

Page 3 of 7

| TTG                     | 4.4              | DP will need to review existing and future required locker counts. <b>5/24:</b><br>Existing locker count is 200 lockers. LC requested an additional 200<br>lockers in the addition second floor corridor. <b>6/07</b> Locker count available<br>is 168, need 200 in addition area.                                                                                                                                                                                                                                                                                                                                                                                                                                                                                                                                                                                                                                                                                                                                                                                                                                                      |
|-------------------------|------------------|-----------------------------------------------------------------------------------------------------------------------------------------------------------------------------------------------------------------------------------------------------------------------------------------------------------------------------------------------------------------------------------------------------------------------------------------------------------------------------------------------------------------------------------------------------------------------------------------------------------------------------------------------------------------------------------------------------------------------------------------------------------------------------------------------------------------------------------------------------------------------------------------------------------------------------------------------------------------------------------------------------------------------------------------------------------------------------------------------------------------------------------------|
| TTG                     | 4.5              | LC, DP & BH had lunch in the cafeteria to observe how the lunch seatings<br>flow and operate. DP will develop suggestions to help improve space<br>design to assist operation. <b>5/24:</b> DP to develop design and schedule<br>cafeteria meeting. <b>6/07</b> DP to provide Cafeteria table layout to<br>determine column or wall supports for café addition.                                                                                                                                                                                                                                                                                                                                                                                                                                                                                                                                                                                                                                                                                                                                                                         |
| TTG                     | 4.6              | AV would like to see a sports field site design that incorporate additional school land. Fields should include Soccer, baseball, softball and lacrosse. <b>5/24:</b> TTG to review once survey is received from Meridian. <b>6/07</b> TTG overlaid proposed fields and rear access road over worksheets for review. TTG will condense field locations for review. Baseball outfield distance can be 285' to 300'. After meeting LC & DP reviewed idea of amphitheater in school center grounds, DP will develop design and review with group at next meeting.                                                                                                                                                                                                                                                                                                                                                                                                                                                                                                                                                                           |
| <u>Budget, Sche</u>     | dule & Logistics |                                                                                                                                                                                                                                                                                                                                                                                                                                                                                                                                                                                                                                                                                                                                                                                                                                                                                                                                                                                                                                                                                                                                         |
| BPS                     | 1.4              | AV & LC requested a plan from BPS for the relocation of the two portable classrooms that will be impacted by the construction area. AV commented they may be able to reuse or sell portables in the future.<br><b>4/12:</b> BPS provided draft construction site plan, AVS asked for portable locations to be adjusted to provide better playground access. BPS will relocate propane tank from north corner of the school. TTG will review building separation requirements during construction. AVS will review parking plan options for faculty. <b>4/26:</b> TTG stated all buildings on the site can be viewed as one building and no fire separation distance is required between buildings. BPS reviewed construction plan, AVS asked for fence between playground and upper field for protection. AVS parking review pending. BPS will revise plan. <b>5/10</b> BS provided revised site construction layout. <b>5/24:</b> BS will add additional requested milestones after review of the SD package. <b>6/07</b> BPS presented revised construction schedule, see attached. AV stated classrooms need to be ready for 9/2019. |
| TTG                     | 1.5              | AV requested a schedule of milestones of design and construction for the school board to make them aware of the overall schedule items. <b>4/12</b> : TTG issued design schedule subsequent to the meeting via email. This schedule was coordinated with the construction schedule. AVS reviewing. <b>4/26</b> : TTG to review schedule with BPS. Coordination of swing space will be important to the project phasing. <b>5/10</b> JB provide a list milestones for incorporation into the schedule. There was a detailed                                                                                                                                                                                                                                                                                                                                                                                                                                                                                                                                                                                                              |
| AVS Exec Mtg. N<br>3933 | lo.6.docx        | Page 4 of 7                                                                                                                                                                                                                                                                                                                                                                                                                                                                                                                                                                                                                                                                                                                                                                                                                                                                                                                                                                                                                                                                                                                             |
|                         |                  |                                                                                                                                                                                                                                                                                                                                                                                                                                                                                                                                                                                                                                                                                                                                                                                                                                                                                                                                                                                                                                                                                                                                         |