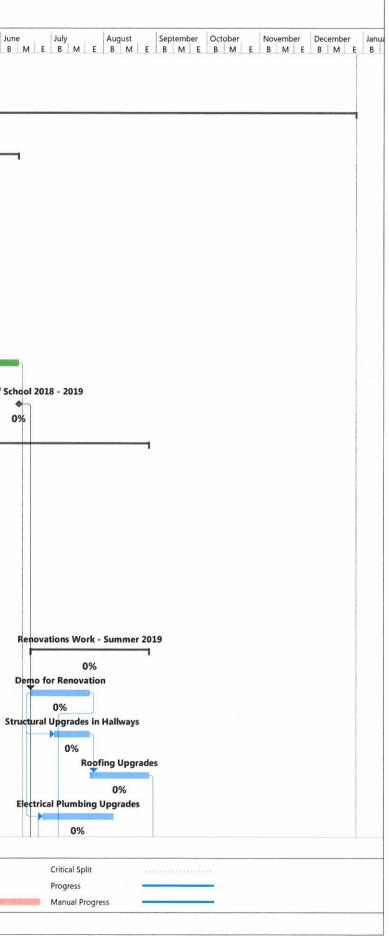

Page 5 of 7

| TTG | 1.11 | AV noted that all but two roofs should be replaced. The Gymnasium and<br>the locker room roof were recently replaced. AV would like to have one<br>of the simpler roofs replaced this summer. <b>4/12:</b> AV requested the roofs<br>on the northwest wing be replaced this summer, membrane and shingle<br>roofs. TTG to coordinate documentation. <b>4/26:</b> In progress. <b>5/10:</b> TTG<br>reviewed all of the roofs on the southwest side of the building. It was<br>determined not to work on the Third grade roof this summer due to the<br>new HVAC unit required, TTG will concentrate on other roofs and review<br>the required unit availability. <b>5/24:</b> DP noted the roof package will be<br>released by 6/1. Hazardous Materials associated with the reroofing are a<br>concern, BH will contact RPF Environmental to survey the roof for<br>hazmats. AV would like the Third grade roof incorporated into the<br>package. TTG will provide replacement unit spec for energy recovery<br>unit for AVS to purchase directly for installation. <b>6/07</b> TTG Early roof<br>package for bidding. Mechanical consultant reviewing required roof top<br>unit replacement. AV noted present long lead times of 19 weeks for roof<br>top units. SD indicated roof cut info should be provided next week. |
|-----|------|---------------------------------------------------------------------------------------------------------------------------------------------------------------------------------------------------------------------------------------------------------------------------------------------------------------------------------------------------------------------------------------------------------------------------------------------------------------------------------------------------------------------------------------------------------------------------------------------------------------------------------------------------------------------------------------------------------------------------------------------------------------------------------------------------------------------------------------------------------------------------------------------------------------------------------------------------------------------------------------------------------------------------------------------------------------------------------------------------------------------------------------------------------------------------------------------------------------------------------------------------------------------------------------------------------------------------|
| TTG | 1.16 | AV would like to perform some renovation work this summer. DP requested a list of proposed projects soon so that documentation and construction requirements can be review to determine if the project is feasible. <b>4/12</b> : Work identified for this summer is the electrical and window replacements in the four northwest classrooms, cupola repairs, and the roof work discussed in item 1.11. <b>4/26</b> : DP to develop work scope and schedule with BPS. <b>5/10</b> : It was determined that the locker room renovations should be added to the possible work list. <b>5/24</b> : DP presented locker room options with Option 3 First & Second Floor Plan Diagrams. Locker Room summer work package is being developed. Window package for Third Grade wing was removed from the work schedule. <b>6/07</b> DP to issue locker room work. DP to provide base Locker Room layout to BS to review logistics.                                                                                                                                                                                                                                                                                                                                                                                                 |
| TTG | 5.1  | AV would like to have add alternates to provide gymnasium ventilation, replace the ceiling fans and repaint the space. <b>6/07</b> Field work to become two alternates. Demo of Modulars alternate added also.                                                                                                                                                                                                                                                                                                                                                                                                                                                                                                                                                                                                                                                                                                                                                                                                                                                                                                                                                                                                                                                                                                            |