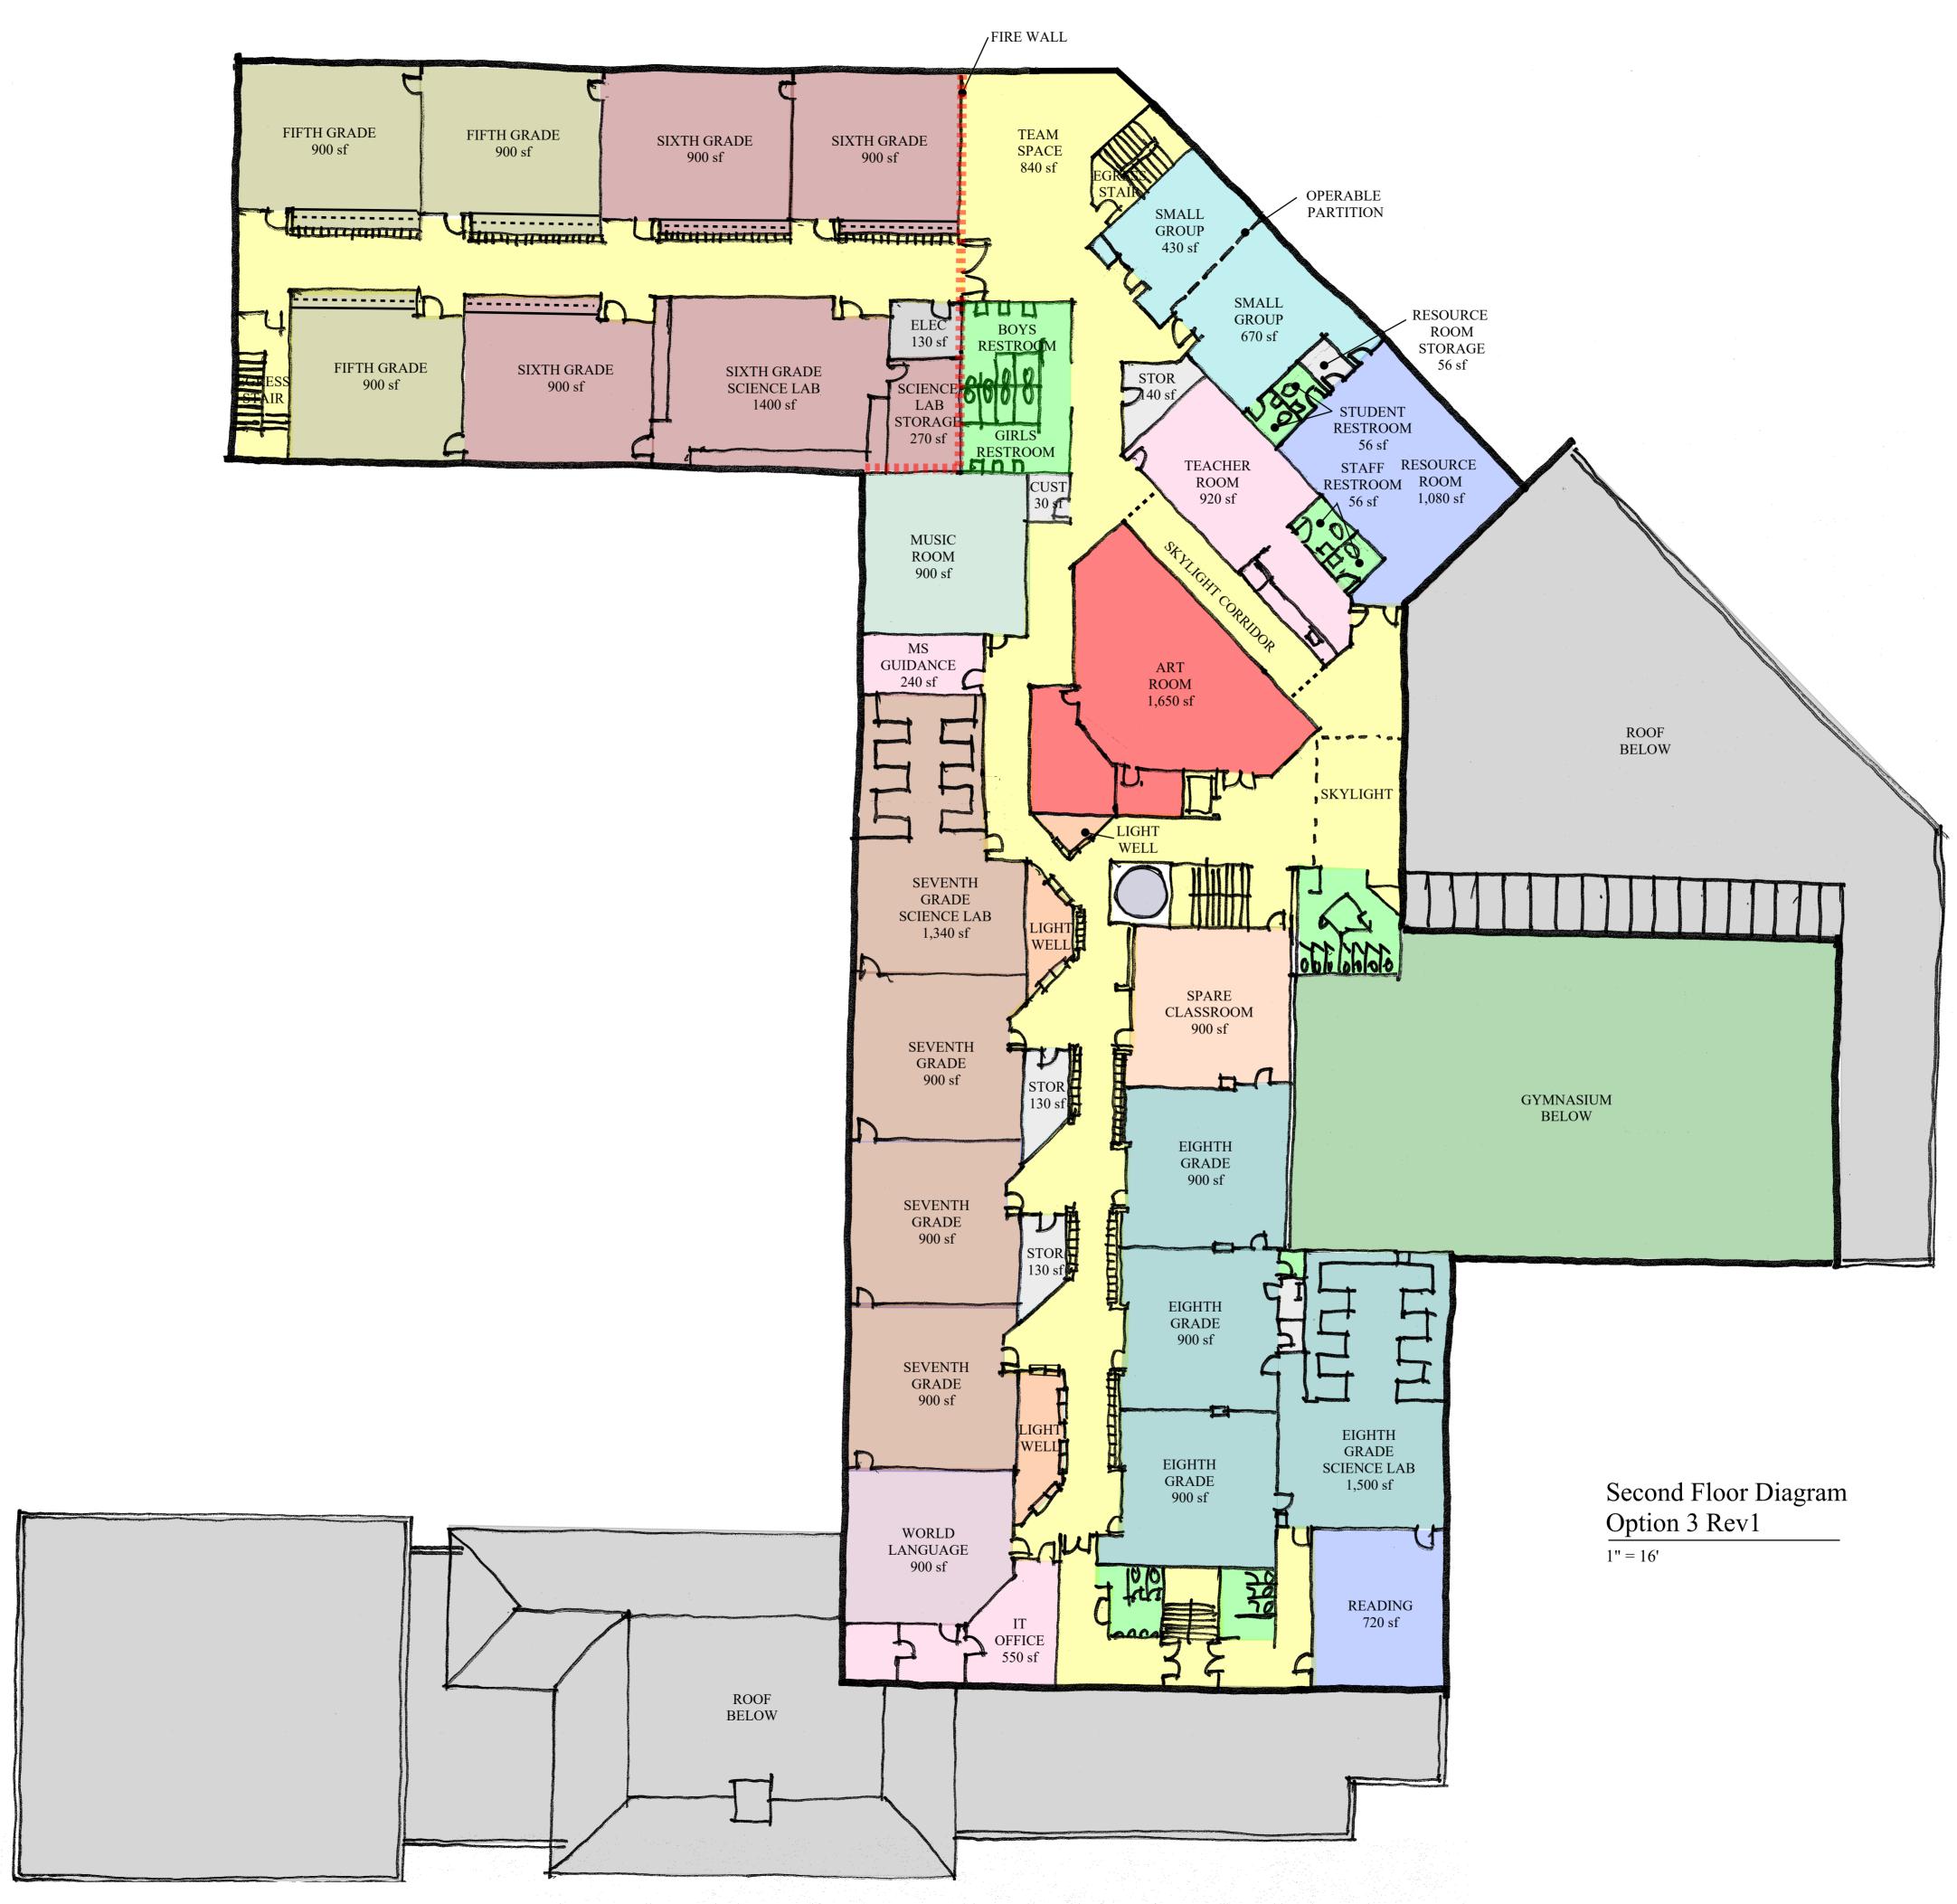

Page 2 of 7

| SAU/BPS<br>Building Desi | 4.1        | BPS was asked if lack of a contract will affect the progress of their work.<br>BS responded that it would not. <b>5/24:</b> KM commented that SAU<br>attorney comments regarding subrogation will need to be discussed. PL<br>approved KM contacting SAU attorney to work out. <b>6/07</b> In progress.                                                                                                                                                                                                                                                                                                                                                                                                                                                                                                                                                                                                                                                                                                                                                                                                                                                                                                                                                                                                                                                                                                                                 |
|--------------------------|------------|-----------------------------------------------------------------------------------------------------------------------------------------------------------------------------------------------------------------------------------------------------------------------------------------------------------------------------------------------------------------------------------------------------------------------------------------------------------------------------------------------------------------------------------------------------------------------------------------------------------------------------------------------------------------------------------------------------------------------------------------------------------------------------------------------------------------------------------------------------------------------------------------------------------------------------------------------------------------------------------------------------------------------------------------------------------------------------------------------------------------------------------------------------------------------------------------------------------------------------------------------------------------------------------------------------------------------------------------------------------------------------------------------------------------------------------------|
| Building Desig           | gir Kevlew |                                                                                                                                                                                                                                                                                                                                                                                                                                                                                                                                                                                                                                                                                                                                                                                                                                                                                                                                                                                                                                                                                                                                                                                                                                                                                                                                                                                                                                         |
| AVS                      | 1.15       | LC asked to visit other school administration offices and entrances. BPS will schedule visits to the Pelham schools. <b>4/12</b> : BPS to coordinate visit. <b>4/26</b> : BPS will provide contact to LC to schedule visit with Gary Dempsey. <b>5/10</b> : LC will schedule meeting around June 18 and notify DP for visit. <b>5/24</b> : Meeting being finalized. <b>6/07</b> Meeting scheduled for 6/19 at 8:00 am at Pelham High School.                                                                                                                                                                                                                                                                                                                                                                                                                                                                                                                                                                                                                                                                                                                                                                                                                                                                                                                                                                                            |
| SAU                      | 3.1        | SD noted that the "Modulars" may make a good storage area. AVS reviewing. <b>5/10</b> Decision pending. <b>5/24:</b> Decision pending. <b>6/07</b> Decision anticipated 6/12.                                                                                                                                                                                                                                                                                                                                                                                                                                                                                                                                                                                                                                                                                                                                                                                                                                                                                                                                                                                                                                                                                                                                                                                                                                                           |
| TTG                      | 4.2        | DP presented two first floor plan options showing school grade locations<br>and options for occupant connection between existing and proposed<br>portions of the building. It was determined that the new corridor<br>connection is preferred and four kindergarten classrooms will be needed.<br>Plans were provide for review. DP will be developing the second floor<br>based on the first floor comments and will visit LC to discuss. <b>5/24</b> : DP<br>presented Option 3 First & Second Floor Plan Diagrams. Additions to the<br>plan requested were possible a PTA storage area. Shelving in the locker<br>rooms, locker room structure should be reviewed. Existing Guidance<br>office adjacent to Art room will be demolished and Guidance office will<br>move into second floor kitchen space. There was a discussion about the<br>corridor second floor slab infills. Review of 2009 International Existing<br>Building Code requires the whole building be brought up to current<br>building code "where the work area exceeds 50% of the aggregate area<br>of the building. The second floor openings could be considered outside<br>the work area. <b>6/07</b> DP review previous design decisions. DP instructed<br>by AVS not to review atrium issues with code official at preliminary FD &<br>BD meeting. Atrium opening infills are on hold for now. PTA storage<br>proposed was deleted, PTA said does not need. |
| TTG                      | 4.3        | Renovation of the locker rooms was discussed. DP will develop design<br>for review based on the discussion. <b>5/24:</b> DP presented locker room<br>options with Option 3 First & Second Floor Plan Diagrams. Locker Room<br>summer work package is being developed. <b>6/07</b> DP to provide base<br>Locker Room layout to BS to review logistics.                                                                                                                                                                                                                                                                                                                                                                                                                                                                                                                                                                                                                                                                                                                                                                                                                                                                                                                                                                                                                                                                                   |

AVS Exec Mtg. No.6.docx 3933

Page 3 of 7

| TTG                     | 4.4              | DP will need to review existing and future required locker counts. <b>5/24:</b><br>Existing locker count is 200 lockers. LC requested an additional 200<br>lockers in the addition second floor corridor. <b>6/07</b> Locker count available<br>is 168, need 200 in addition area.                                                                                                                                                                                                                                                                                                                                                                                                                                                                                                                                                                                                                                                                                                                                                                                                                                                      |
|-------------------------|------------------|-----------------------------------------------------------------------------------------------------------------------------------------------------------------------------------------------------------------------------------------------------------------------------------------------------------------------------------------------------------------------------------------------------------------------------------------------------------------------------------------------------------------------------------------------------------------------------------------------------------------------------------------------------------------------------------------------------------------------------------------------------------------------------------------------------------------------------------------------------------------------------------------------------------------------------------------------------------------------------------------------------------------------------------------------------------------------------------------------------------------------------------------|
| TTG                     | 4.5              | LC, DP & BH had lunch in the cafeteria to observe how the lunch seatings<br>flow and operate. DP will develop suggestions to help improve space<br>design to assist operation. <b>5/24:</b> DP to develop design and schedule<br>cafeteria meeting. <b>6/07</b> DP to provide Cafeteria table layout to<br>determine column or wall supports for café addition.                                                                                                                                                                                                                                                                                                                                                                                                                                                                                                                                                                                                                                                                                                                                                                         |
| TTG                     | 4.6              | AV would like to see a sports field site design that incorporate additional school land. Fields should include Soccer, baseball, softball and lacrosse. <b>5/24:</b> TTG to review once survey is received from Meridian. <b>6/07</b> TTG overlaid proposed fields and rear access road over worksheets for review. TTG will condense field locations for review. Baseball outfield distance can be 285' to 300'. After meeting LC & DP reviewed idea of amphitheater in school center grounds, DP will develop design and review with group at next meeting.                                                                                                                                                                                                                                                                                                                                                                                                                                                                                                                                                                           |
| <u>Budget, Sche</u>     | dule & Logistics |                                                                                                                                                                                                                                                                                                                                                                                                                                                                                                                                                                                                                                                                                                                                                                                                                                                                                                                                                                                                                                                                                                                                         |
| BPS                     | 1.4              | AV & LC requested a plan from BPS for the relocation of the two portable classrooms that will be impacted by the construction area. AV commented they may be able to reuse or sell portables in the future.<br><b>4/12:</b> BPS provided draft construction site plan, AVS asked for portable locations to be adjusted to provide better playground access. BPS will relocate propane tank from north corner of the school. TTG will review building separation requirements during construction. AVS will review parking plan options for faculty. <b>4/26:</b> TTG stated all buildings on the site can be viewed as one building and no fire separation distance is required between buildings. BPS reviewed construction plan, AVS asked for fence between playground and upper field for protection. AVS parking review pending. BPS will revise plan. <b>5/10</b> BS provided revised site construction layout. <b>5/24:</b> BS will add additional requested milestones after review of the SD package. <b>6/07</b> BPS presented revised construction schedule, see attached. AV stated classrooms need to be ready for 9/2019. |
| TTG                     | 1.5              | AV requested a schedule of milestones of design and construction for the school board to make them aware of the overall schedule items. <b>4/12</b> : TTG issued design schedule subsequent to the meeting via email. This schedule was coordinated with the construction schedule. AVS reviewing. <b>4/26</b> : TTG to review schedule with BPS. Coordination of swing space will be important to the project phasing. <b>5/10</b> JB provide a list milestones for incorporation into the schedule. There was a detailed                                                                                                                                                                                                                                                                                                                                                                                                                                                                                                                                                                                                              |
| AVS Exec Mtg. N<br>3933 | lo.6.docx        | Page 4 of 7                                                                                                                                                                                                                                                                                                                                                                                                                                                                                                                                                                                                                                                                                                                                                                                                                                                                                                                                                                                                                                                                                                                             |
|                         |                  |                                                                                                                                                                                                                                                                                                                                                                                                                                                                                                                                                                                                                                                                                                                                                                                                                                                                                                                                                                                                                                                                                                                                         |